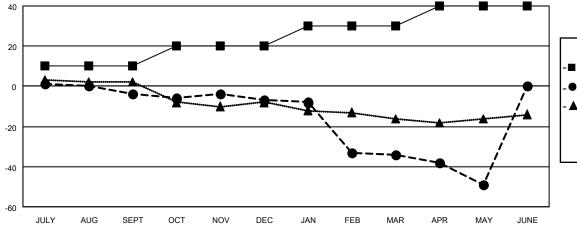

## GOALS AND ACTUAL MEMBERS CUMULATIVE

| <ul> <li>MEMBER GROWTH NET GOAL</li> </ul> | ■- | MEMBER | GROWTH | NET | GOAL |
|--------------------------------------------|----|--------|--------|-----|------|
|--------------------------------------------|----|--------|--------|-----|------|

5

MEMBER GROWTH ACTUAL

- LAST YEAR MEMBERSHIP ACTUAL

Results as of: 5/31/2021

20

| DROPPED CLUBS: 1 |    |
|------------------|----|
| DROPPED MEMBERS  |    |
| DECEASED         | 9  |
| CLUB CANCELLED   | 20 |
| OTHER            | 43 |
| TOTAL            | 72 |